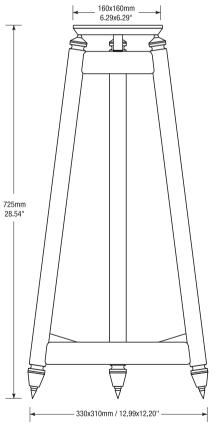

## SS-7 Loudspeaker Stand

Dear Music Lover,

you just purchased a pair of stands for bookshelf loudspeakers, completely handcrafted and made in Italy. The first time this model was introduced on market is been in 1992, so thank you for your choice.

**Included Materials:** 

x2 Wooden Top Plates (160x160 mm);

x1 Set of Patafix;

x2 Cilinders in aluminium;

x2 Top Screws;

x6 INOX Spheres;

x6 INOX Traditional Spikes;

x6 Nuts;