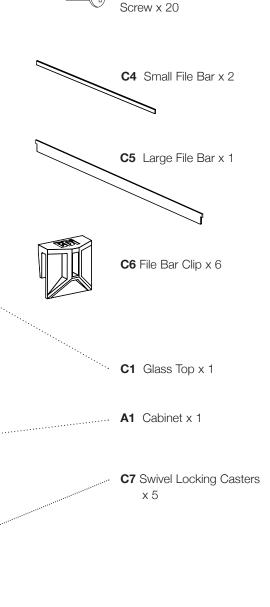

## Step 1

Unpack and identify the parts listed below. The assembly workspace should be a non-marring surface such as carpet. For missing hardware pieces, please contact BDI Customer Service at customerservice@ bdiusa.com. For all other concerns, please contact your BDI retailer.