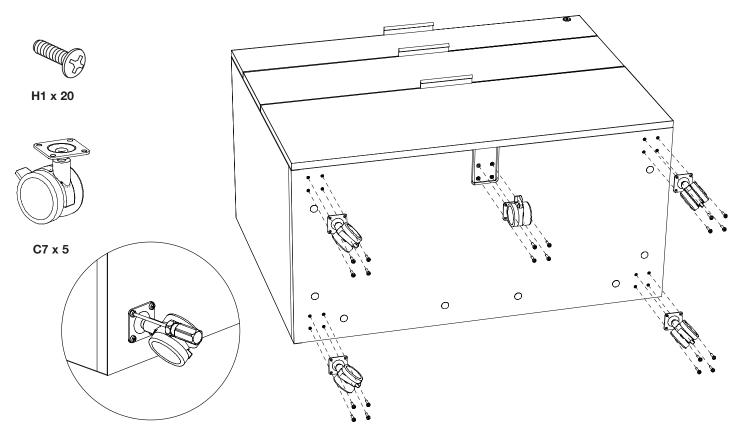

M

**Step 2 -** Before installing the glass, carefully lay the cabinet on its back. Attach **casters C7** to **Cabinet A1** using **Screws H1** and tighten with a Phillips Screw Driver.

**Step 3 -** With help from another person, stand the cabinet onto its wheels. **Step 4 -** Position the glass panel on top of the cabinet and align all edges.