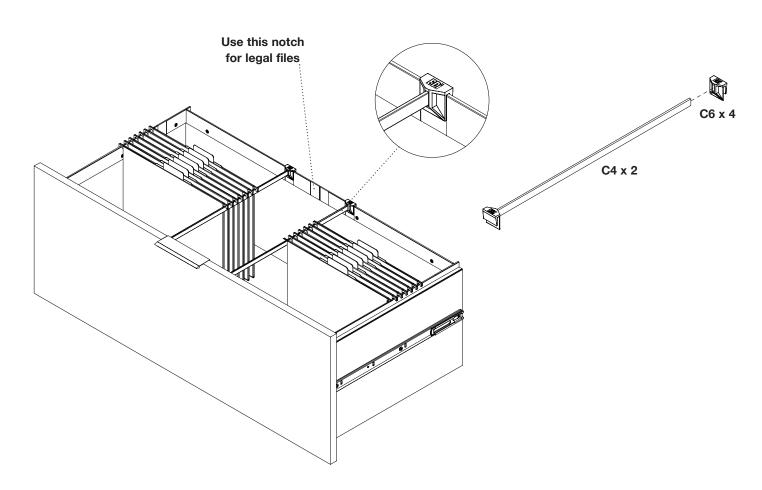

For files facing forward, attach **File Bar Clip C6** to both ends of **Small File Bar C4** as shown. For letter files, use the outer notches on the front and back of the drawer. For legal files, use the inner notches.