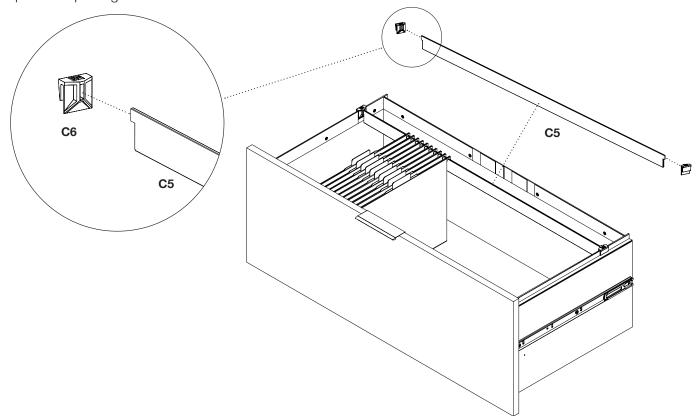

## **Step 7 - File Bar Installation (Option B)**

For letter files facing sideways, attach File Bar Clip C6 to both ends of Large File Bar C5 as shown. Place the file bar assembly in the notches located on the left and right drawer side panels. For side facing legal files, skip this step altogether.