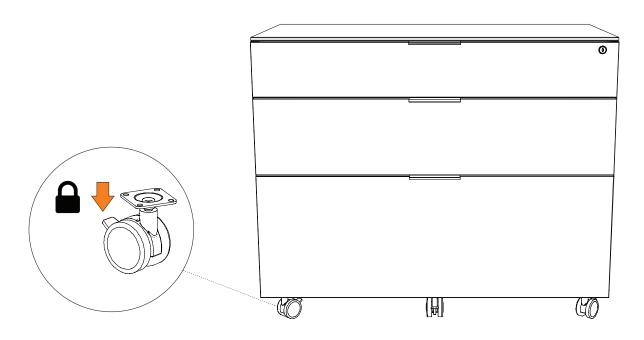

The glass should be inset 1/16" (1.5mm).

**Step 5 - Casters** - The casters can be locked by pressing the lever downward and released by pressing the lever upward.

**Step 6 - File Bar Installation (Option A)** 