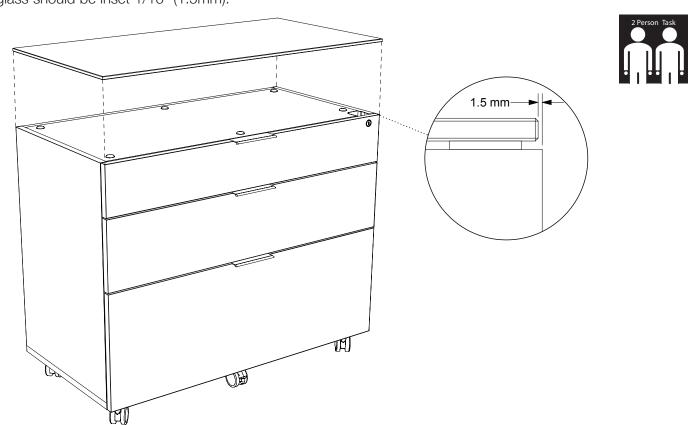

M

**Step 2 -** Before installing the glass, carefully lay the cabinet on its back. Attach **casters C7** to **Cabinet A1** using **Screws H1** and tighten with a Phillips Screw Driver.

**Step 3 -** With help from another person, stand the cabinet onto its wheels. **Step 4 -** Position the glass panel on top of the cabinet and align all edges.

The glass should be inset 1/16" (1.5mm).

**Step 5 - Casters** - The casters can be locked by pressing the lever downward and released by pressing the lever upward.

**Step 6 - File Bar Installation (Option A)** 