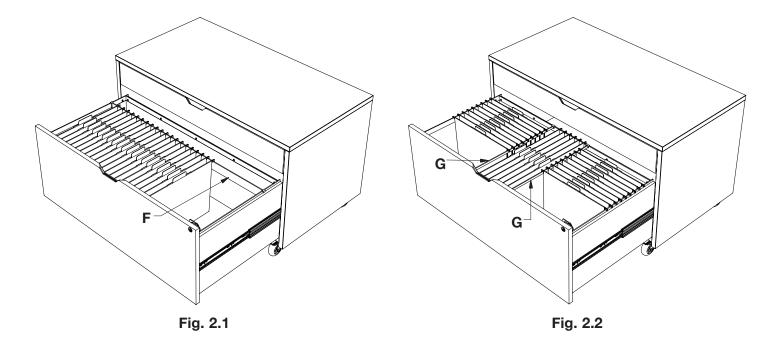

2

Legal File Folders can be installed in the lateral drawers front-to-back without installing File Bars. If users wish to install Letter or A4 File Folders front to back, install **Large File Bracket (F)** by lowering bracket onto drawer sides (see Fig. 2.1).

If users wish to install File Folders side to side, install **Small File Brackets (G)** by lowering brackets onto drawer front and back (see Fig. 2.2).