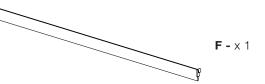

2

Legal File Folders can be installed in the lateral drawers front-to-back without installing File Bars. If users wish to install Letter or A4 File Folders front to back, install **Large File Bracket (F)** by lowering bracket onto drawer sides (see Fig. 2.1).