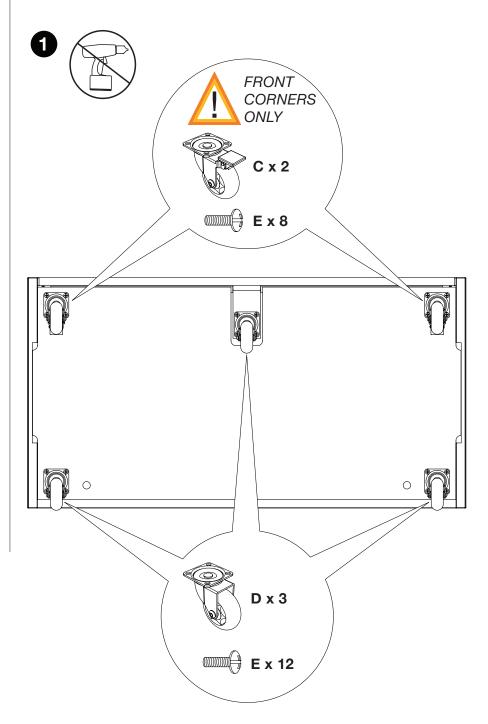

## **Unpack and Identify**

Unpack and identify the components at left. Note that some components are shipped inside the cabinet. The assembly workspace should be a non-marring surface such as carpet. For missing hardware pieces, please contact BDI Customer Service at customerservice@ bdiusa.com. For all other concerns, please contact your BDI Retailer.