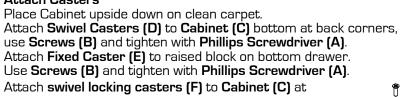

BDIUSA.COM CUSTOMERSERVICE@BDIUSA.COM

## Placement and Maintenance

CASCADIA is designed for indoor use on level floors.



CASCADIA 6207 Mobile File

## **Component List**

CASCADIA is engineered for easy assembly. Carefully follow this procedure to prevent any damage.
Unpack and identify the components. The assembly workspace should be a non-marring surface such as clean carpet. For missing hardware pieces, please contact BDI Customer Service at customerservice@bdiusa.com.
For all other concerns, please contact your BDI Retailer.



A - Phillips Screwdriver x 1



- B M4 x 12mm Screws Phillips x 20
- C Cabinet Assembly x 1
- **D** Swivel Casters x 2
- E Fixed Caster x 1
- F Swivel Locking Casters x 2



## Step 1 Attach Casters