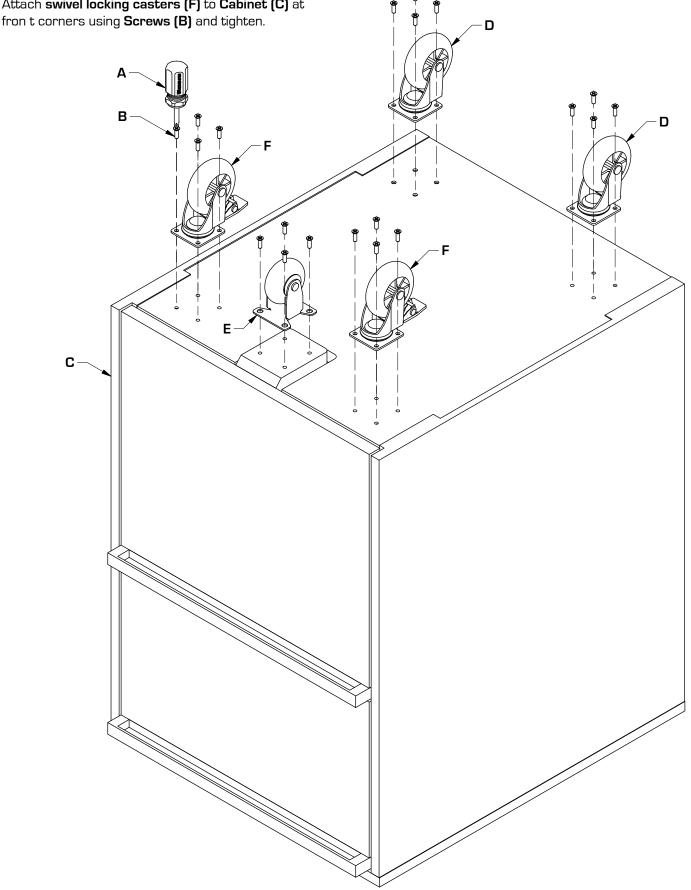

A - Phillips Screwdriver x 1

- B M4 x 12mm Screws Phillips x 20
- C Cabinet Assembly x 1
- **D** Swivel Casters x 2
- E Fixed Caster x 1
- F Swivel Locking Casters x 2

## Step 1 Attach Casters