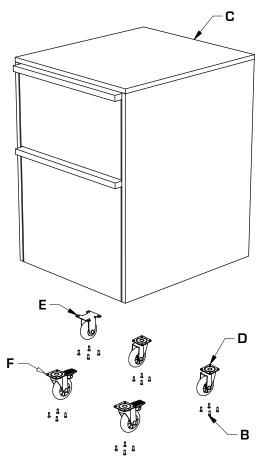

## Step 1 Attach Casters

A - Phillips Screwdriver x 1

- B M4 x 12mm Screws Phillips x 20
- C Cabinet Assembly x 1
- **D** Swivel Casters x 2
- E Fixed Caster x 1
- F Swivel Locking Casters x 2