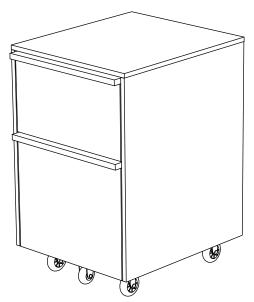

## Placement and Maintenance

CASCADIA is designed for indoor use on level floors.

CASCADIA 6207 Mobile File