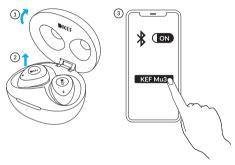

#### To enable mono mode:

- 1. Remove one earphone from the charging case
- 2. After 15 seconds, earphone pairing will stop. Earphone is now in mono mode
- 3. To reset and use stereo mode with both earphones, place earphone back into charging case