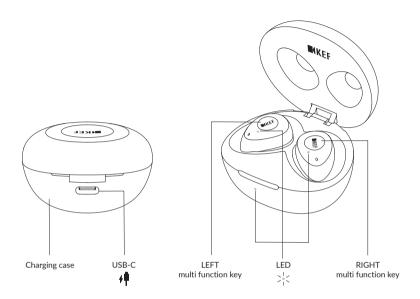

# **Earphones Overview**

### Charging your earphones and charging case

- 1. Remove earphones and insulation sheet (First time use)
- 2. Place earphones back into charging case
- 3. Connect charging case to a power source using the USB-C charging cable

### Pair earphones with your Bluetooth device

- 1. Open the lid
- 2. Remove earphones. When L & R earphones are paired to each other, the blinking white LED will change to solid white
- 3. Search "KEF Mu3" on your device. When pairing, earphone LED will start blinking blue
- 4. When paired, the blinking blue LED will change to solid blue

#### Clear pairing list from earbuds and connect new device.

- 1. Place the earphones back into charging case
- 2. Hold "multifunction keys" for both earbuds in charging case till flashes blue and white light alternately
- 3. Remove earphones. When L & R earphones are paired to each other, the blinking white LED will change to solid white
- 4. Search "KEF Mu3" on your device. When pairing, earphone LED will start blinking blue
- 5. When paired, the blinking blue LED will change to solid blue