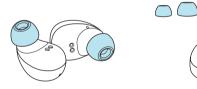

# In the Box

Contents vary by region.

#### Selecting suitable ear tips for optimum fit

A tight, secure fit will provide the best sound quality and noise-cancelling

- 1. Test which ear tip provides you with the best sound and wearing comfort
- 2. 4 sizes provided short, small, medium and large