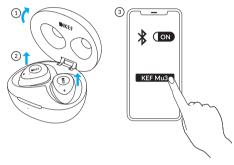

### Pair earphones with your Bluetooth device

- 1. Open the lid
- 2. Remove earphones. When L & R earphones are paired to each other, the blinking white LED will change to solid white
- 3. Search "KEF Mu3" on your device. When pairing, earphone LED will start blinking blue
- 4. When paired, the blinking blue LED will change to solid blue