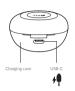

# **Earphones Overview**

### Charging your earphones and charging case

- 1. Remove earphones and insulation sheet (First time use)
- 2. Place earphones back into charging case
- 3. Connect charging case to a power source using the USB-C charging cable