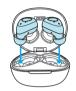

# **Earphones Overview**

### Inserting the earphones

- 1. Check left/right orientation of the earphones
- 2. Insert the earphones into the ears and twist slightly until a secure fit is achieved