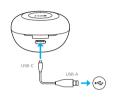

### Charging your earphones and charging case

- 1. Remove earphones and insulation sheet (First time use)
- 2. Place earphones back into charging case
- 3. Connect charging case to a power source using the USB-C charging cable