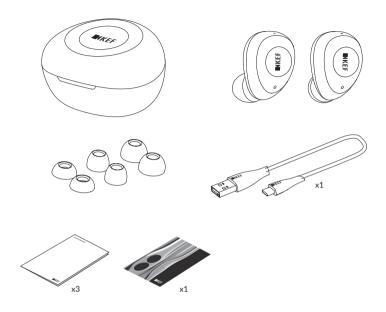

## User Manual

## Mu3

Noise Cancelling True Wireless Earphones Design by Ross Lovegrove







# In the Box



Contents vary by region.

# **Earphones Overview**



### Get Started

### Charging your earphones and charging case

- 1. Remove earphones and insulation sheet (First time use)
- 2. Place earphones back into charging case
- 3. Connect charging case to a power source using the USB-C charging cable







#### Selecting suitable ear tips for optimum fit

A tight, secure fit will provide the best sound quality and noise-cancelling

- 1. Test which ear tip provides you with the best sound and wearing comfort
- 2. 4 sizes provided short, small, medium and large



### Inserting the earphones

- 1. Check left/right orientation of the earphones
- 2. Insert the earphones into the ears and twist slightly until a secure fit is achieved





#### Get Started

### Pair earphones with your Bluetooth