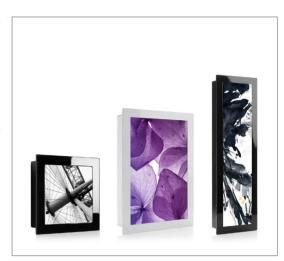

## **SOUNDFRAME** SERIES

## **BESPOKE GRILLE GUIDELINES & TEMPLATES**

To order a bespoke SoundFrame grille we require a high resolution image that can be resized to fit the required model of SoundFrame grille.

Using the following templates the image will need to fit the bleed size, though the section of image in this border area may not be visible.

The file type will need to be either jpeg or tiff and as big as possible – generally 300dpi, but no less than 2MB.

You then need to send us the image file so we can fit it to the requested grille size. We will send this back to you to have the customer confirm that they are happy with it. Once approved we will send to print and fit to grille.