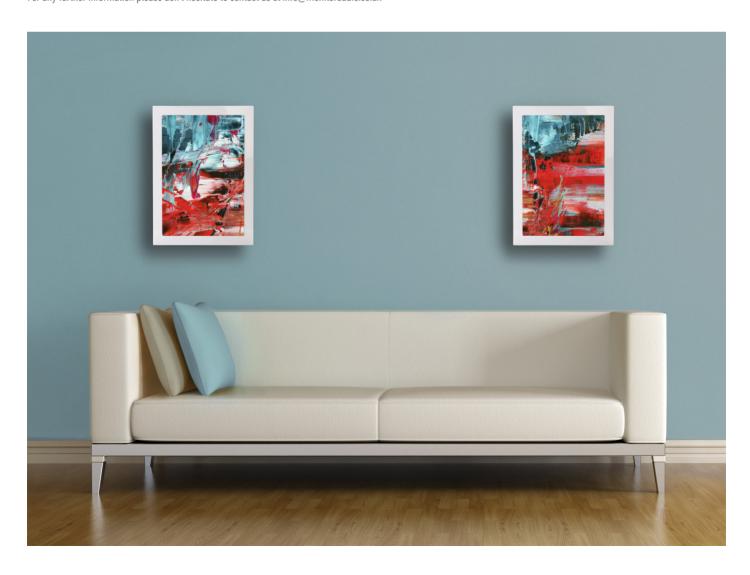

## **BESPOKE GRILLE GUIDELINES & TEMPLATES**

To order a bespoke SoundFrame grille we require a high resolution image that can be resized to fit the required model of SoundFrame grille.

Using the following templates the image will need to fit the bleed size, though the section of image in this border area may not be visible.

The file type will need to be either jpeg or tiff and as big as possible – generally 300dpi, but no less than 2MB.

You then need to send us the image file so we can fit it to the requested grille size. We will send this back to you to have the customer confirm that they are happy with it. Once approved we will send to print and fit to grille.

Generally once we receive the file from beginning to end the process usually takes no more then 28 days, however this may change if there are any artwork changes required during the process.

If the bespoke grille needs to match anything (e.g. wallpaper or other existing artwork) this must be stated at the start of the proceedure. Your approval is final in confirming the transaction.