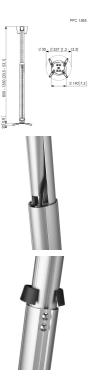

## **PPC 1585 PROJECTOR CEILING MOUNT**

The height adjustable projector ceiling mount kits can be used when the height of the ceiling is not known or when flexibility is wanted. These mounts come in 3 lengths offering variable height adjustment from 400 to 1350 mm. The CIS® Cable Inlay System runs the full length of the pole and even allows for cable routing after installation. The CIS® offers sufficient space for all cables required and enables you to hide all the cables in a matter of seconds.

## **Features**

- Adjustable height
- Easy mounting
- Including special M6 inserts
- Ceiling plate suitable for inclined and flat ceilings
- Cover included for false ceilings
- Fine tune adjustability