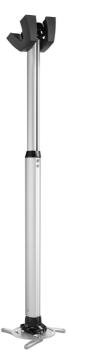

## PPC 1585 PROJECTOR CEILING MOUNT

The PPC 1585 is a height adjustable projector mount specially designed for the latest generation of projectors weighing up to 15 kg. This projector interface is equipped with fine tune adjustability for precise alignment to the projection surface. Once aligned, the projector stays in position. Turning the unique friction ring will eliminate all play from the interface connections, making the mount a solid and very stable solution.

## **PPC 1585 PROJECTOR CEILING MOUNT**

The height adjustable projector ceiling mount kits can be used when the height of the ceiling is not known or when flexibility is wanted. These mounts come in 3 lengths offering variable height adjustment from 400 to 1350 mm. The CIS® Cable Inlay System runs the full length of the pole and even allows for cable routing after installation. The CIS® offers sufficient space for all cables required and enables you to hide all the cables in a matter of seconds.