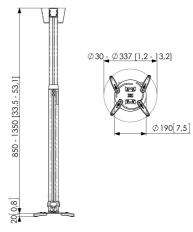

## **PPC 1585 PROJECTOR CEILING MOUNT**

The height adjustable projector ceiling mount kits can be used when the height of the ceiling is not known or when flexibility is wanted. These mounts come in 3 lengths offering variable height adjustment from 400 to 1350 mm. The CIS® Cable Inlay System runs the full length of the pole and even allows for cable routing after installation. The CIS® offers sufficient space for all cables required and enables you to hide all the cables in a matter of seconds.

## **Features**

- Adjustable height
- Easy mounting
- Including special M6 inserts
- Ceiling plate suitable for inclined and flat ceilings
- Cover included for false ceilings
- Fine tune adjustability