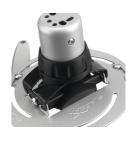

## PPC 1500 Projector ceiling mount

Turning the special friction ring will eliminate all play from the interface connections, making the mount a stiff and very stable solution.

## **FEATURES**

- EASY LEVELLING AND INSTALLATION
- FINE TUNE ADJUSTABILITY