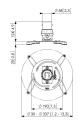

## PPC 1500 Projector ceiling mount

The PPC 1500 projector mount is specially designed for the new generation projectors up to 15 kg. This projector interface is equipped with a unique fine tune adjustability for precise alignment with the projection surface. Once aligned, the projector stays in position.

Turn (°) 360

Tilt (°) 15

Supplemental colors White

Guarantee 5 years





## PPC 1500 Projector ceiling mount

Turning the special friction ring will eliminate all play from the interface connections, making the mount a stiff and very stable solution.

## **FEATURES**

- EASY LEVELLING AND INSTALLATION
- FINE TUNE ADJUSTABILITY

## LOGISTIC INFORMATION

EAN CODE PRODUCT 8712285325069

NET WEIGHT (KG) 1.96
SINGLE BOX WIDTH (MM) 255
SINGLE BOX LENGTH (MM) 265
SINGLE BOX HEIGHT (M