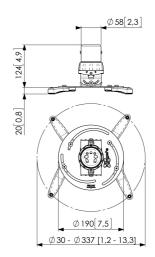

## PPC 1500 Projector ceiling mount

The PPC 1500 projector mount is specially designed for the new generation projectors up to 15 kg. This projector interface is equipped with a unique fine tune adjustability for precise alignment with the projection surface. Once aligned, the projector stays in position.

## PPC 1500 Projector ceiling mount

Turning the special friction ring will eliminate all play from the interface connections, making the mount a stiff and very stable solution.