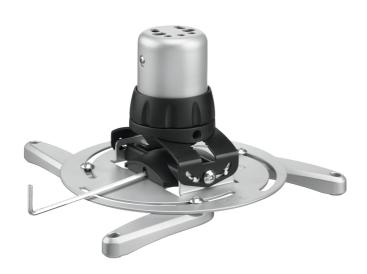

## PPC 1500 Projector ceiling mount

The PPC 1500 projector mount is specially designed for the new generation projectors up to 15 kg. This projector interface is equipped with a unique fine tune adjustability for precise alignment with the projection surface. Once aligned, the projector stays in position.

## PPC 1500 Projector ceiling mount

Turning the special friction ring will eliminate all play from the interface connections, making the mount a stiff and very stable solution.

## **FEATURES**

- EASY LEVELLING AND INSTALLATION
- FINE TUNE ADJUSTABILITY