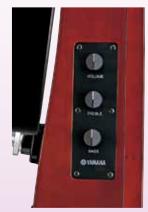

#### Dedicated Control Box Expands Tonal Versatility

The dedicated control box puts control of volume and tone within easy reach. In addition to a line out jack that's suitable for sending the Silent Violin™ signal to an amplifier or effect unit, a XLR connector is provided for direct, high-quality connection to professional sound reinforcement and recording equipment.

The control box is for use with the SV250 or SV255 only. It cannot be used with other SILENT Violin<sup>™</sup> models.