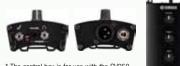

#### Streamlined Control Box Supports Practice

Two reverb modes provide ambience optimized for practice and playing enjoyment. "ROOM" provides realistic room ambience that is ideally suited to practice, while "HALL" simulates the deep, rich reverb of a concert hall for pure playing enjoyment. An external audio source can be connected to the control box for play-along practice.

\* The control box is for use with the YSV104 only. It cannot be used with other SILENT Violin™ models.

SILENT Violin<sup>T</sup>

Control box