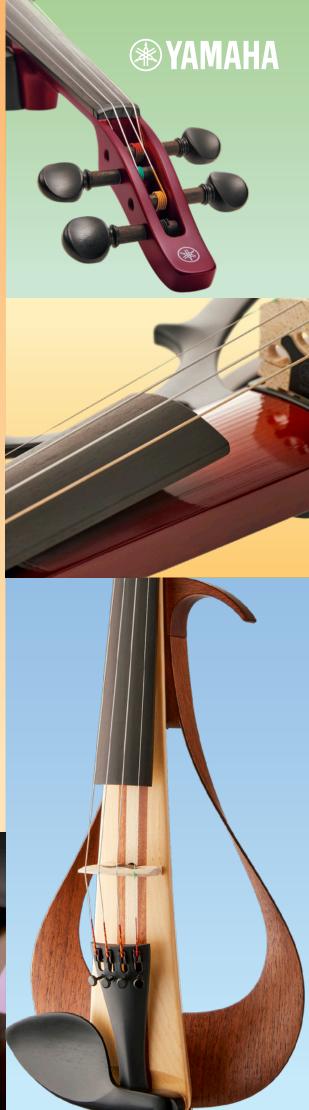

# $\underset{\text{Colors : Natural (NT), Black (BL)}}{\mathsf{Follow}} 4_{[4-Strings model]}$

YEV105 [5-Strings model]

Colors: Natural (NT), Black (BL)

YEV104BL

YEV104NT

YEV105NT

YEV105BL

A design that radiates impressive presence on stage merges easy playability with visual beauty that will reach the entire audience. Both player and listener experience a new dimension of violin performance.

#### 5-piece Body Optimizes Resonance

Carefully selected maple with mahogany and spruce in a 5-layer construction results in excellent response and natural overall sound.

 $^{\ast}$  The black (BL) model has the same construction, but the layers cannot be seen.

#### Walnut Frame Enhances Natural Tone

A 5-layer oil-finished walnut frame offers an ideal blend of flexibility and strength in a design that is not only striking, but also contributes to natural musical resonance.

#### An Easy Switch from Acoustic Violin

The natural touch points and curves allow the player to effortlessly move between the YEV and a standard acoustic violin. The instrument's shape allows for most standard off-the-shelf Bridge-type shoulder rests, chin rests and tailpieces.