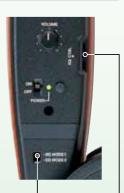

#### Streamlined Control Box Supports Practice

Two reverb modes provide ambience optimized for practice and playing enjoyment. "ROOM" provides realistic room ambience that is ideally suited to practice, while "HALL" simulates the deep, rich reverb of a concert hall for pure playing enjoyment. An external audio source can be connected to the control box for play-along practice.

\* The control box is for use with the YSV104 only. It cannot be used with other SILENT Violin™ models.

SILENT Violin<sup>T</sup>

Control box