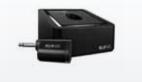

• Wireless freedom. Cable simplicity. Relay G10

The Line 6 Relay  $^{\odot}$  G10 is incredibly easy to use—it works just like a cable. You get incredible sound quality, rock-solid performance, and the freedom of digital wireless—all from the world's easiest, most compact instrument wireless system.