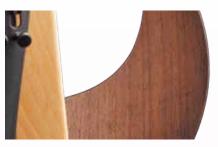

#### **Original Body Structure** for Beautiful Tone

A hollow chamber between the top and body, side slits, and other design details contribute to natural acoustic violin resonance while minimizing unamplified volume.

A hollow chamber and side slits help to reproduce natural acoustic resonance while minimizing unamplified volume. (SVC110 and SVC210)