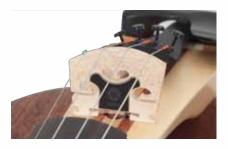

#### 5-piece Body Optimizes Resonance

Carefully selected maple with mahogany and spruce in a 5-layer construction results in excellent response and natural overall sound.

 $^{\ast}$  The black (BL) model has the same construction, but the layers cannot be seen.

#### Bowing Nuances Faithfully Reproduced

The same type of high-output passive bridge pickup that is a highly regarded feature of the SV250 is used. While effectively picking up the sound of the entire instrument, it also captures the instrument's response and expressive bowing nuances employed by the player.

#### Walnut Frame Enhances Natural Tone

A 5-layer oil-finished walnut frame offers an ideal blend of flexibility and strength in a design that is not only striking, but also contributes to natural musical resonance.