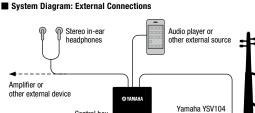

#### System Diagram: External Connections

\* The input impedance of the first device (preamp, direct box, etc.) the instrument connects to has a major influence on the sound quality produced by the speakers. In order to obtain the maximum performance from the instrument, we recommend connecting to a device with an input impedance of more than 1MΩ.

### **Realistic Tone** and Resonance for Practice

Even without a resonant body, the SRT POWERED system faithfully reproduces the body resonance, sound and ambience of an acoustic violin. The YSV104 is an excellent choice for all players who want to practice quietly with acoustic violin tone.

**YSV104** Colors: Brown (BR), Black (BL), Red (RD)

BR [Brown]

RD [Red]

Every detail of the instrument is dedicated to realistic violin resonance that can lead the player to new heights of musical accomplishment.