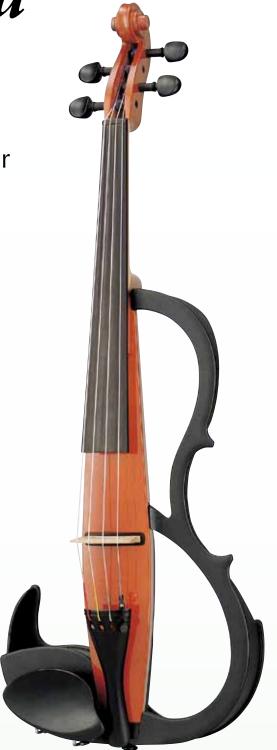

# SILENT Violin

### Tone and Playability for any Genre and Stage

This refined performance model goes beyond practice and can hold its own on any stage. An original body structure contributes to sophisticated tone that is perfect for a wide range of musical genres.

 $SV250_{\text{[4-Strings model]}}$ Color: Brown

SV255 [5-Strings model] Color: Brown