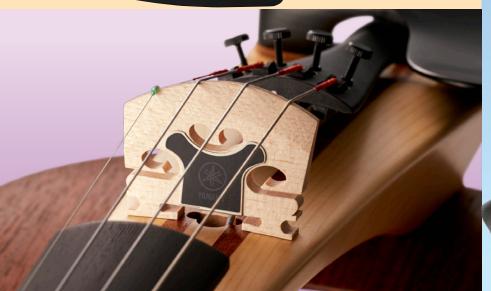

#### 5-piece Body Optimizes Resonance

Carefully selected maple with mahogany and spruce in a 5-layer construction results in excellent response and natural overall sound.

 $^{\ast}$  The black (BL) model has the same construction, but the layers cannot be seen.

#### Bowing Nuances Faithfully Reproduced

The same type of high-output passive bridge pickup that is a highly regarded feature of the SV250 is used. While effectively picking up the sound of the entire instrument, it also captures the instrument's response and expressive bowing nuances employed by the player.

#### Walnut Frame Enhances Natural Tone

A 5-layer oil-finished walnut frame offers an ideal blend of flexibility and strength in a design that is not only striking, but also contributes to natural musical resonance.