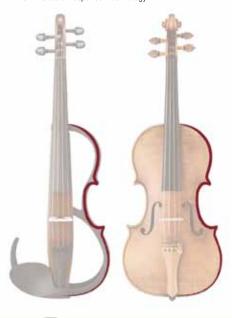

# $\underset{\text{Colors : Natural (NT), Black (BL)}}{\mathsf{Follow}} 4_{[4-Strings model]}$

YEV105 [5-Strings model]

Colors: Natural (NT), Black (BL)

YEV104BL

YEV104NT

YEV105NT

YEV105BL

A design that radiates impressive presence on stage merges easy playability with visual beauty that will reach the entire audience. Both player and listener experience a new dimension of violin performance.

#### 5-piece Body Optimizes Resonance

Carefully selected maple with mahogany and spruce in a 5-layer construction results in excellent response and natural overall sound.

 $^{\ast}$  The black (BL) model has the same construction, but the layers cannot be seen.

#### Bowing Nuances Faithfully Reproduced

The same type of high-output passive bridge pickup that is a highly regarded feature of the SV250 is used. While effectively picking up the sound of the entire instrument, it also captures the instrument's response and expressive bowing nuances employed by the player.

#### Walnut Frame Enhances Natural Tone

A 5-layer oil-finished walnut frame offers an ideal blend of flexibility and strength in a design that is not only striking, but also contributes to natural musical resonance.

#### An Easy Switch from Acoustic Violin

The natural touch points and curves allow the player to effortlessly move between the YEV and a standard acoustic violin. The instrument's shape allows for most standard off-the-shelf Bridge-type shoulder rests, chin rests and tailpieces.