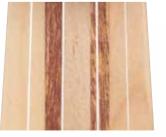

#### 5-piece Body Optimizes Resonance

Carefully selected maple with mahogany and spruce in a 5-layer construction results in excellent response and natural overall sound.

 $^{\ast}$  The black (BL) model has the same construction, but the layers cannot be seen.