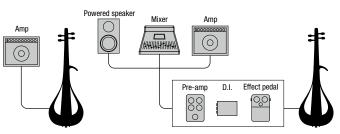

#### System Diagram: External Connections

\* The input impedance of the first device (preamp, direct box, etc.) the instrument connects to has a major influence on the sound quality produced by the speakers. In order to obtain the maximum performance from the instrument, we recommend connecting to a device with an input impedance of more than 1MΩ.