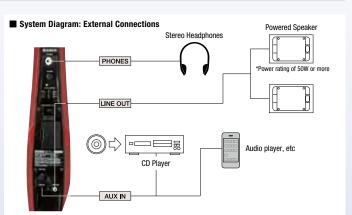

#### System Diagram: External Connections

\* The input impedance of the first device (preamp, direct box, etc.) the instrument connects to has a major influence on the sound quality produced by the speakers. In order to obtain the maximum performance from the instrument, we recommend connecting to a device with an input impedance of more than 1MΩ.