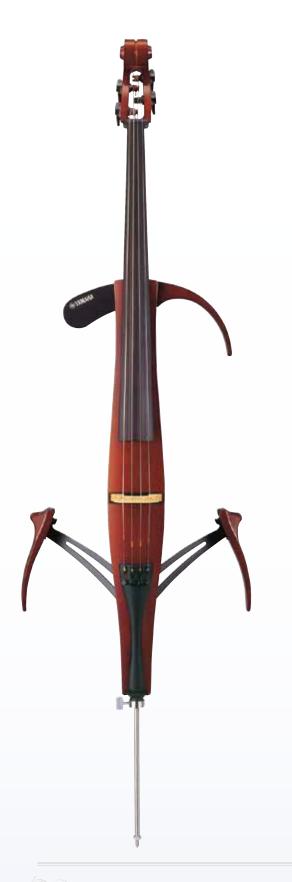

### **Realistic Tone** and Resonance for Practice

Even without a resonant body, the SRT POWERED system faithfully reproduces the body resonance, sound and ambience of an acoustic violin. The YSV104 is an excellent choice for all players who want to practice quietly with acoustic violin tone.

**YSV104** Colors: Brown (BR), Black (BL), Red (RD)

BR [Brown]

RD [Red]

Every detail of the instrument is dedicated to realistic violin resonance that can lead the player to new heights of musical accomplishment.

#### Simulated Acoustic Violin **Body Resonance**

Although the YSV104 is a solid-body instrument that does not resonate like an acoustic violin, the SRT POWERED system faithfully reproduces the rich presence and tonal variety that are appealing characteristics of acoustic violin sound. Left and right channel volume, frequency response, and delay have been carefully optimized so that the performer can play while hearing realistic acoustic tone and resonance via the earphones. \* SRT: Studio Response Technology