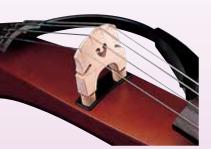

#### **Two Pickup Types Complement Musical Expression**

SV250

A pickup below the bridge picks up the overall resonance of the instrument's body for faithful reproduction of the subtlest playing techniques, while a second pickup built into the bridge accurately senses string vibration and bowing nuances. Balance between the two pickups can be adjusted as required.