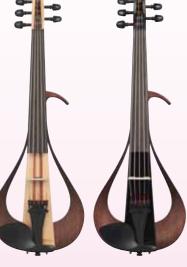

# $\underset{\text{Colors : Natural (NT), Black (BL)}}{\mathsf{Follow}} 4_{[4-Strings model]}$

YEV105 [5-Strings model]

Colors: Natural (NT), Black (BL)

YEV104BL

YEV104NT

YEV105NT

YEV105BL

A design that radiates impressive presence on stage merges easy playability with visual beauty that will reach the entire audience. Both player and listener experience a new dimension of violin performance.

#### 5-piece Body Optimizes Resonance

Carefully selected maple with mahogany and spruce in a 5-layer construction results in excellent response and natural overall sound.

 $^{\ast}$  The black (BL) model has the same construction, but the layers cannot be seen.