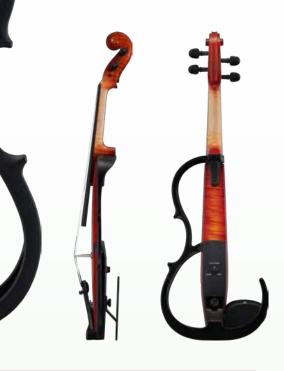

# SILENT Violin

### Tone and Playability for any Genre and Stage

This refined performance model goes beyond practice and can hold its own on any stage. An original body structure contributes to sophisticated tone that is perfect for a wide range of musical genres.

 $SV250_{\text{[4-Strings model]}}$ Color: Brown

SV255 [5-Strings model] Color: Brown