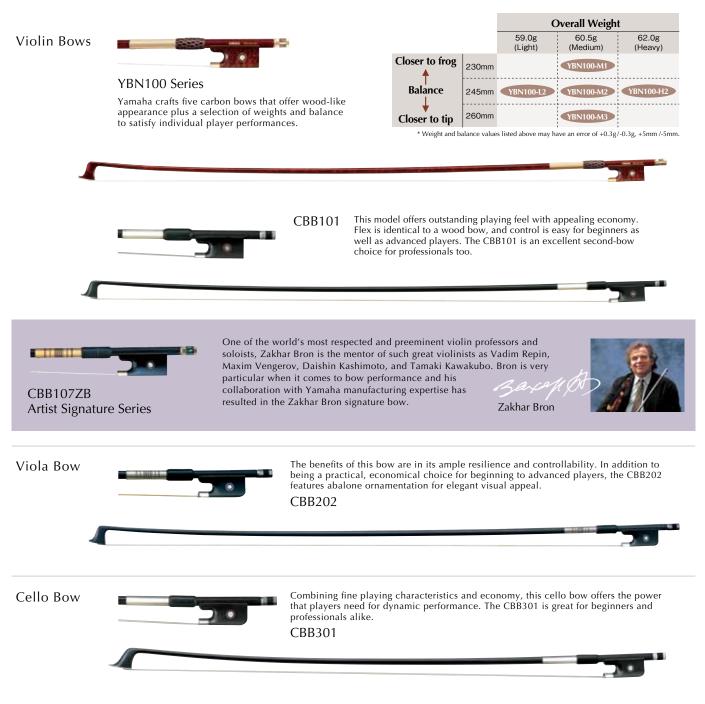

## Carbon Bows

#### **Bows Specifications**

| Model         |                                               | Stick                                                                                                                                                        |                                                                                                                                                                                                                     | ip                                                                                                                                                                                                                                                                                           | Winding                                                                                                                                                                                                                                                                                                                                            | Button                                                                                                                                                                                                                                                                                                                                                                                                                                                     |                                                                                                                                                                                                                                                                                                                                                                                                                                                                                                                      | Frog                                                                                                                                                                                                                                                                                                                                                                                                                                                                                                                                                                                                                                                                                                                                                                 |                                                                                                                                                                                                                                                                                                                                                                                                                                                                                                                                                                                                                                                                                                                                                                                                                                                                                                                                                                                                                                                                                                                                 |
|---------------|-----------------------------------------------|--------------------------------------------------------------------------------------------------------------------------------------------------------------|---------------------------------------------------------------------------------------------------------------------------------------------------------------------------------------------------------------------|----------------------------------------------------------------------------------------------------------------------------------------------------------------------------------------------------------------------------------------------------------------------------------------------|----------------------------------------------------------------------------------------------------------------------------------------------------------------------------------------------------------------------------------------------------------------------------------------------------------------------------------------------------|------------------------------------------------------------------------------------------------------------------------------------------------------------------------------------------------------------------------------------------------------------------------------------------------------------------------------------------------------------------------------------------------------------------------------------------------------------|----------------------------------------------------------------------------------------------------------------------------------------------------------------------------------------------------------------------------------------------------------------------------------------------------------------------------------------------------------------------------------------------------------------------------------------------------------------------------------------------------------------------|----------------------------------------------------------------------------------------------------------------------------------------------------------------------------------------------------------------------------------------------------------------------------------------------------------------------------------------------------------------------------------------------------------------------------------------------------------------------------------------------------------------------------------------------------------------------------------------------------------------------------------------------------------------------------------------------------------------------------------------------------------------------|---------------------------------------------------------------------------------------------------------------------------------------------------------------------------------------------------------------------------------------------------------------------------------------------------------------------------------------------------------------------------------------------------------------------------------------------------------------------------------------------------------------------------------------------------------------------------------------------------------------------------------------------------------------------------------------------------------------------------------------------------------------------------------------------------------------------------------------------------------------------------------------------------------------------------------------------------------------------------------------------------------------------------------------------------------------------------------------------------------------------------------|
|               |                                               | Color                                                                                                                                                        | Material                                                                                                                                                                                                            | Color                                                                                                                                                                                                                                                                                        | winding                                                                                                                                                                                                                                                                                                                                            | Metal Band                                                                                                                                                                                                                                                                                                                                                                                                                                                 | Core                                                                                                                                                                                                                                                                                                                                                                                                                                                                                                                 | Material                                                                                                                                                                                                                                                                                                                                                                                                                                                                                                                                                                                                                                                                                                                                                             | Eye                                                                                                                                                                                                                                                                                                                                                                                                                                                                                                                                                                                                                                                                                                                                                                                                                                                                                                                                                                                                                                                                                                                             |
| YBN100 Series | CFRP **1,GFRP **2                             | Wood                                                                                                                                                         | Lizard Leather                                                                                                                                                                                                      | Brown                                                                                                                                                                                                                                                                                        | Gold-filled Brass                                                                                                                                                                                                                                                                                                                                  | Nickel Brass                                                                                                                                                                                                                                                                                                                                                                                                                                               | Snakewood/Abalone Inlay                                                                                                                                                                                                                                                                                                                                                                                                                                                                                              | Snakewood                                                                                                                                                                                                                                                                                                                                                                                                                                                                                                                                                                                                                                                                                                                                                            | Abalone/Nickel Brass Ring                                                                                                                                                                                                                                                                                                                                                                                                                                                                                                                                                                                                                                                                                                                                                                                                                                                                                                                                                                                                                                                                                                       |
| CBB101        | CFRP **1,GFRP **2                             | Black                                                                                                                                                        | Leather                                                                                                                                                                                                             | Black                                                                                                                                                                                                                                                                                        | Silver Plate                                                                                                                                                                                                                                                                                                                                       | Nickel                                                                                                                                                                                                                                                                                                                                                                                                                                                     | Plastic                                                                                                                                                                                                                                                                                                                                                                                                                                                                                                              | Ebony                                                                                                                                                                                                                                                                                                                                                                                                                                                                                                                                                                                                                                                                                                                                                                | Pearl/Nickel Ring                                                                                                                                                                                                                                                                                                                                                                                                                                                                                                                                                                                                                                                                                                                                                                                                                                                                                                                                                                                                                                                                                                               |
| CBB107ZB      | CFRP **1,GFRP **2                             | Black                                                                                                                                                        | Leather                                                                                                                                                                                                             | Black                                                                                                                                                                                                                                                                                        | Gold Brass/Décor                                                                                                                                                                                                                                                                                                                                   | Gold Brass                                                                                                                                                                                                                                                                                                                                                                                                                                                 | Ebony/Abalone Inlay                                                                                                                                                                                                                                                                                                                                                                                                                                                                                                  | Ebony                                                                                                                                                                                                                                                                                                                                                                                                                                                                                                                                                                                                                                                                                                                                                                | Abalone/Gold Ring                                                                                                                                                                                                                                                                                                                                                                                                                                                                                                                                                                                                                                                                                                                                                                                                                                                                                                                                                                                                                                                                                                               |
| CBB202        | CFRP*1,GFRP *2                                | Black                                                                                                                                                        | Leather                                                                                                                                                                                                             | Black                                                                                                                                                                                                                                                                                        | Silver Plate/Décor                                                                                                                                                                                                                                                                                                                                 | Nickel                                                                                                                                                                                                                                                                                                                                                                                                                                                     | Plastic                                                                                                                                                                                                                                                                                                                                                                                                                                                                                                              | Ebony                                                                                                                                                                                                                                                                                                                                                                                                                                                                                                                                                                                                                                                                                                                                                                | Pearl/Nickel Ring                                                                                                                                                                                                                                                                                                                                                                                                                                                                                                                                                                                                                                                                                                                                                                                                                                                                                                                                                                                                                                                                                                               |
| CBB301        | CFRP *1,GFRP *2                               | Black                                                                                                                                                        | Leather                                                                                                                                                                                                             | Black                                                                                                                                                                                                                                                                                        | Silver Plate/Décor                                                                                                                                                                                                                                                                                                                                 | Nickel                                                                                                                                                                                                                                                                                                                                                                                                                                                     | Plastic                                                                                                                                                                                                                                                                                                                                                                                                                                                                                                              | Ebony                                                                                                                                                                                                                                                                                                                                                                                                                                                                                                                                                                                                                                                                                                                                                                | Pearl/Nickel Ring                                                                                                                                                                                                                                                                                                                                                                                                                                                                                                                                                                                                                                                                                                                                                                                                                                                                                                                                                                                                                                                                                                               |
|               | YBN100 Series<br>CBB101<br>CBB107ZB<br>CBB202 | Material        YBN100 Series      CFRP *1,GFRP *2        CBB101      CFRP *1,GFRP *2        CBB107ZB      CFRP *1,GFRP *2        CBB202      CFRP*1,GFRP *2 | Material      Color        YBN100 Series      CFRP *1,GFRP *2      Wood        CBB101      CFRP *1,GFRP *2      Black        CBB107ZB      CFRP *1,GFRP *2      Black        CBB202      CFRP *1,GFRP *2      Black | Material      Color      Material        YBN100 Series      CFRP *1,GFRP *2      Wood      Lizard Leather        CBB101      CFRP *1,GFRP *2      Black      Leather        CBB107ZB      CFRP *1,GFRP *2      Black      Leather        CBB202      CFRP *1,GFRP *2      Black      Leather | Material      Color      Material      Color        YBN100 Series      CFRP *1,GFRP *2      Wood      Lizard Leather      Brown        CBB101      CFRP *1,GFRP *2      Black      Leather      Black        CBB107ZB      CFRP *1,GFRP *2      Black      Leather      Black        CBB202      CFRP*1,GFRP *2      Black      Leather      Black | Material      Color      Material      Color      Winding        YBN100 Series      CFRP *1, GFRP *2      Wood      Lizard Leather      Brown      Gold-filled Brass        CBB101      CFRP *1, GFRP *2      Black      Leather      Black      Silver Plate        CBB107ZB      CFRP *1, GFRP *2      Black      Leather      Black      Gold Brass/Décor        CBB202      CFRP*1, GFRP *2      Black      Leather      Black      Silver Plate/Décor | Material      Color      Material      Color      Winding        YBN100 Series      CFRP *1, GFRP *2      Wood      lizad Leather      Brown      Gold-filled Brass      Nickel Brass        CBB101      CFRP *1, GFRP *2      Black      Leather      Black      Silver Plate      Nickel        CBB107ZB      CFRP *1, GFRP *2      Black      Leather      Black      Gold Brass/Décor      Gold Brass        CBB202      CFRP *1, GFRP *2      Black      Leather      Black      Silver Plate/Décor      Nickel | Material      Color      Material      Color      Material      Color      Metarial      Color      Metarial      Color      Metarial      Metarial      Color      Metarial      Metarial      Color      Metarial      Metarial      Color      Metarial      Metarial      Metarial      Metarial      Metarial      Metarial      Core        YBN100 Series      CFRP *1, GFRP *2      Wood      Lizard Leather      Brown      Gold-filled Brass      Nickel Brass      Snakewood/Abalone Inlay        CBB107ZB      CFRP *1, GFRP *2      Black      Leather      Black      Gold Brass/Décor      Gold Brass      Ebony/Abalone Inlay        CBB202      CFRP *1, GFRP *2      Black      Leather      Black      Silver Plate/Décor      Nickel      Plastic | Material      Color      Material      Color      Material      Color      Material      Color      Material      Materia |

%1 CFRP:Carbon Fiber Reinforced Plastic %2 GFRP:Glass Fiber Reinforced Plastic

\* Specifications and design subject to change without notice.

SHARING PASSION & PERFORMANCE

For details please contact: