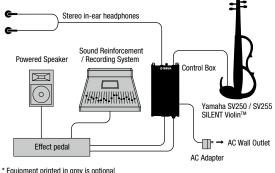

#### System Diagram: External Connections

\* The input impedance of the first device (preamp, direct box, etc.) the instrument connects to has a major influence on the sound quality produced by the speakers. In order to obtain the maximum performance from the instrument, we recommend connecting to a device with an input impedance of more than 1MΩ.

#### Dedicated Control Box Expands Tonal Versatility

The dedicated control box puts control of volume and tone within easy reach. In addition to a line out jack that's suitable for sending the Silent Violin™ signal to an amplifier or effect unit, a XLR connector is provided for direct, high-quality connection to professional sound reinforcement and recording equipment.

The control box is for use with the SV250 or SV255 only. It cannot be used with other SILENT Violin<sup>™</sup> models.

#### System Diagram: External Connections