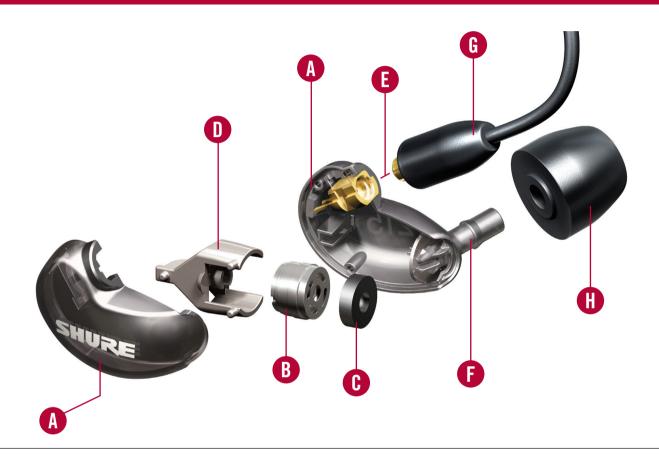

# **SOUND ISOLATING<sup>™</sup> EARPHONES**

**SE215 Internal Component View** 

# **SE215 COMPONENTS**

## **Rugged Ergonomic Housing**

Ergonomic and stylish design features durable, sweat-resistant construction; built to withstand the extremes of on-stage or everyday wear.

### Single Dynamic MicroDriver

Delivers detailed sound with enhanced bass in a very small size.

D

A

### **Acoustic Seal**

Prevents audio leaks from front to back cavity for proper acoustic performance, and provides additional shock protection for the MicroDriver.

### Driver Support Frame

Protects the MicroDriver from sudden impact and holds it securely in place.

# B

## MMCX Micro-Miniature Coaxial Connector

Gold-plated connector has a lock-snap mechanism allowing 360 degree rotation for comfortable fit.

### Nozzle

Specially angled tube ensures efficient audio delivery and ergonomic fit.

### **Detachable Cable**

Allows for easy replacement or customization. Kevlar<sup>®</sup> reinforced for durability, and wireform fit ensures secure placement over the ear.

### Sound Isolating<sup>™</sup> Sleeve

Selection of foam and flex sleeves create a customized fit and comfortable seal that blocks background noise.