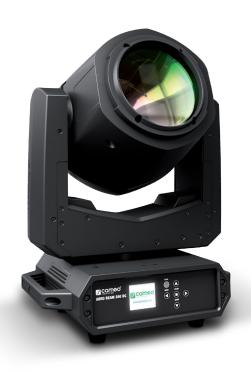

# **AURO® BEAM 200 DC**

BEAM MOVING HEAD WITH OSRAM SIRIUS 132 W DISCHARGE LAMP

### **DESCRIPTION**

The Cameo AURO® BEAM 200 DC is a super fast Beam Moving Head with extremely narrow 3° beam, motorized focus and 16-Bit 3-phase motors providing 630° pan and 235° tilt. Equipped with a powerful 7,800 K Osram Sirius HRI 132 W discharge lamp, it generates a huge illuminance of 480,000 lx at 5 m distance. The luminaire's colour wheel offers a selection of 14 dichroic filters including CTO plus white.

In addition to 14 gobos, the AURO® BEAM 200 DC features 8-facet circular and 5-facet linear prisms which are rotatable and overlapping to create stunning effects. It includes dimming and strobe functions, automated programs for standalone operation and a temperature - controlled low-noise fan.

The AURO® BEAM 200 DC supports the RDM protocol and sports a battery-powered full colour menu display for convenient offline configuration. Neutrik 3-pin and 5-pin DMX and powerCON input and output connectors enable easy daisy chaining. The Beam Moving Head comes with 2 Omega brackets and power cord.