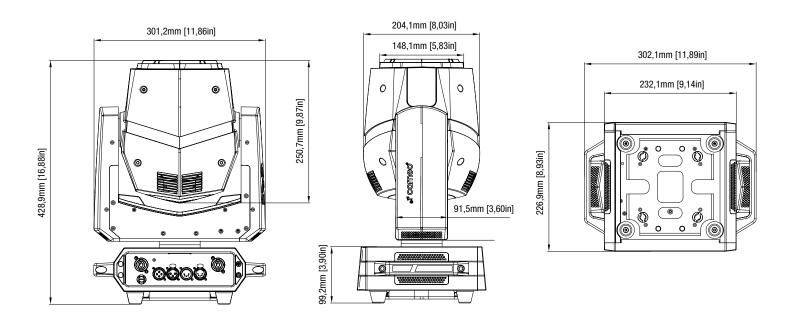

### **SPECIFICATIONS**

| Product type           | Moving Lights                                                                                                                                                                       |  |  |
|------------------------|-------------------------------------------------------------------------------------------------------------------------------------------------------------------------------------|--|--|
| Type                   | LED Moving Heads, Discharge Moving Heads                                                                                                                                            |  |  |
| Lamp Type              | Osram Sirius HRI 132 W                                                                                                                                                              |  |  |
| Colour temperature     | 7800 K                                                                                                                                                                              |  |  |
| Dispersion             | 3°                                                                                                                                                                                  |  |  |
| Number of gobos        | 14                                                                                                                                                                                  |  |  |
| DMX input              | XLR 3-pin male, XLR 5-pin male                                                                                                                                                      |  |  |
| DMX output             | XLR 3-pin female, XLR 5-pin female                                                                                                                                                  |  |  |
| DMX mode               | 13-channel, 16-channel                                                                                                                                                              |  |  |
| DMX Functions          | Dimmer, Frost, Gobo wheel, PAN FINE, Pan/Tilt Macros, Pan/Tilt Speed, Prism Circle, Prism Linear, strobe, TILT, TILT FINE, auto programs, Colour wheel, Device Settings, Focus, PAN |  |  |
| PAN movement           | 540° - 630°                                                                                                                                                                         |  |  |
| TILT movement          | 270°                                                                                                                                                                                |  |  |
| High Speed Strobe      | > 13 Hz                                                                                                                                                                             |  |  |
| Standalone modes       | Auto Mode, Device Settings, Static                                                                                                                                                  |  |  |
| Controls               | Value Down, Value Up, Enter, mode                                                                                                                                                   |  |  |
| Indicators             | LC display                                                                                                                                                                          |  |  |
| Operating voltage      | 100 V AC - 240 V AC, 50 - 60 Hz                                                                                                                                                     |  |  |
| Power consumption      | 270 W                                                                                                                                                                               |  |  |
| Power connector        | Neutrik powerCON IN / OUT                                                                                                                                                           |  |  |
| Housing material       | ABS plastic, metal                                                                                                                                                                  |  |  |
| Cabinet colour         | Black                                                                                                                                                                               |  |  |
| Cooling                | temperature-controlled fan                                                                                                                                                          |  |  |
| Illuminance            | 355000lx @ 5m / 177500lx @ 10m, 480.000 lx @ 5 m                                                                                                                                    |  |  |
| Luminous flux          | 400 lm                                                                                                                                                                              |  |  |
| Width                  | 300 mm                                                                                                                                                                              |  |  |
| Height                 | 420 mm                                                                                                                                                                              |  |  |
| Depth                  | 225 mm                                                                                                                                                                              |  |  |
| Weight                 | 12 kg                                                                                                                                                                               |  |  |
| Accessories (included) | power supply, 2 x Omega Clamp, Osram Sirius HRI 132 W Lamp                                                                                                                          |  |  |