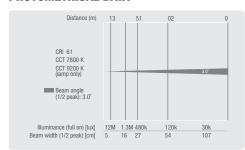

### **DESCRIPTION**

The Cameo AURO® BEAM 200 DC is a super fast Beam Moving Head with extremely narrow 3° beam, motorized focus and 16-Bit 3-phase motors providing 630° pan and 235° tilt. Equipped with a powerful 7,800 K Osram Sirius HRI 132 W discharge lamp, it generates a huge illuminance of 480,000 lx at 5 m distance. The luminaire's colour wheel offers a selection of 14 dichroic filters including CTO plus white.

### **SPECIFICATIONS**

| Product type           | Moving Lights                                                                                                                                                                       |  |  |
|------------------------|-------------------------------------------------------------------------------------------------------------------------------------------------------------------------------------|--|--|
| Type                   | LED Moving Heads, Discharge Moving Heads                                                                                                                                            |  |  |
| Lamp Type              | Osram Sirius HRI 132 W                                                                                                                                                              |  |  |
| Colour temperature     | 7800 K                                                                                                                                                                              |  |  |
| Dispersion             | 3°                                                                                                                                                                                  |  |  |
| Number of gobos        | 14                                                                                                                                                                                  |  |  |
| DMX input              | XLR 3-pin male, XLR 5-pin male                                                                                                                                                      |  |  |
| DMX output             | XLR 3-pin female, XLR 5-pin female                                                                                                                                                  |  |  |
| DMX mode               | 13-channel, 16-channel                                                                                                                                                              |  |  |
| DMX Functions          | Dimmer, Frost, Gobo wheel, PAN FINE, Pan/Tilt Macros, Pan/Tilt Speed, Prism Circle, Prism Linear, strobe, TILT, TILT FINE, auto programs, Colour wheel, Device Settings, Focus, PAN |  |  |
| PAN movement           | 540° - 630°                                                                                                                                                                         |  |  |
| TILT movement          | 270°                                                                                                                                                                                |  |  |
| High Speed Strobe      | > 13 Hz                                                                                                                                                                             |  |  |
| Standalone modes       | Auto Mode, Device Settings, Static                                                                                                                                                  |  |  |
| Controls               | Value Down, Value Up, Enter, mode                                                                                                                                                   |  |  |
| Indicators             | LC display                                                                                                                                                                          |  |  |
| Operating voltage      | 100 V AC - 240 V AC, 50 - 60 Hz                                                                                                                                                     |  |  |
| Power consumption      | 270 W                                                                                                                                                                               |  |  |
| Power connector        | Neutrik powerCON IN / OUT                                                                                                                                                           |  |  |
| Housing material       | ABS plastic, metal                                                                                                                                                                  |  |  |
| Cabinet colour         | Black                                                                                                                                                                               |  |  |
| Cooling                | temperature-controlled fan                                                                                                                                                          |  |  |
| Illuminance            | 355000lx @ 5m / 177500lx @ 10m, 480.000 lx @ 5 m                                                                                                                                    |  |  |
| Luminous flux          | 400 lm                                                                                                                                                                              |  |  |
| Width                  | 300 mm                                                                                                                                                                              |  |  |
| Height                 | 420 mm                                                                                                                                                                              |  |  |
| Depth                  | 225 mm                                                                                                                                                                              |  |  |
| Weight                 | 12 kg                                                                                                                                                                               |  |  |
| Accessories (included) | power supply, 2 x Omega Clamp, Osram Sirius HRI 132 W Lamp                                                                                                                          |  |  |