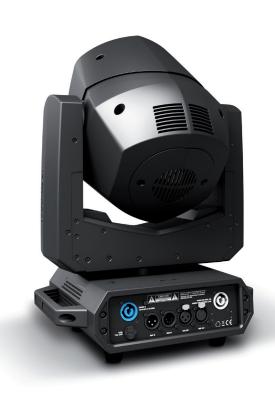

# **AURO® BEAM 200 DC**

BEAM MOVING HEAD WITH OSRAM SIRIUS 132 W DISCHARGE LAMP

### **DESCRIPTION**

The Cameo AURO® BEAM 200 DC is a super fast Beam Moving Head with extremely narrow 3° beam, motorized focus and 16-Bit 3-phase motors providing 630° pan and 235° tilt. Equipped with a powerful 7,800 K Osram Sirius HRI 132 W discharge lamp, it generates a huge illuminance of 480,000 lx at 5 m distance. The luminaire's colour wheel offers a selection of 14 dichroic filters including CTO plus white.

In addition to 14 gobos, the AURO® BEAM 200 DC features 8-facet circular and 5-facet linear prisms which are rotatable and overlapping to create stunning effects. It includes dimming and strobe functions, automated programs for standalone operation and a temperature - controlled low-noise fan.

The AURO® BEAM 200 DC supports the RDM protocol and sports a battery-powered full colour menu display for convenient offline configuration. Neutrik 3-pin and 5-pin DMX and powerCON input and output connectors enable easy daisy chaining. The Beam Moving Head comes with 2 Omega brackets and power cord.