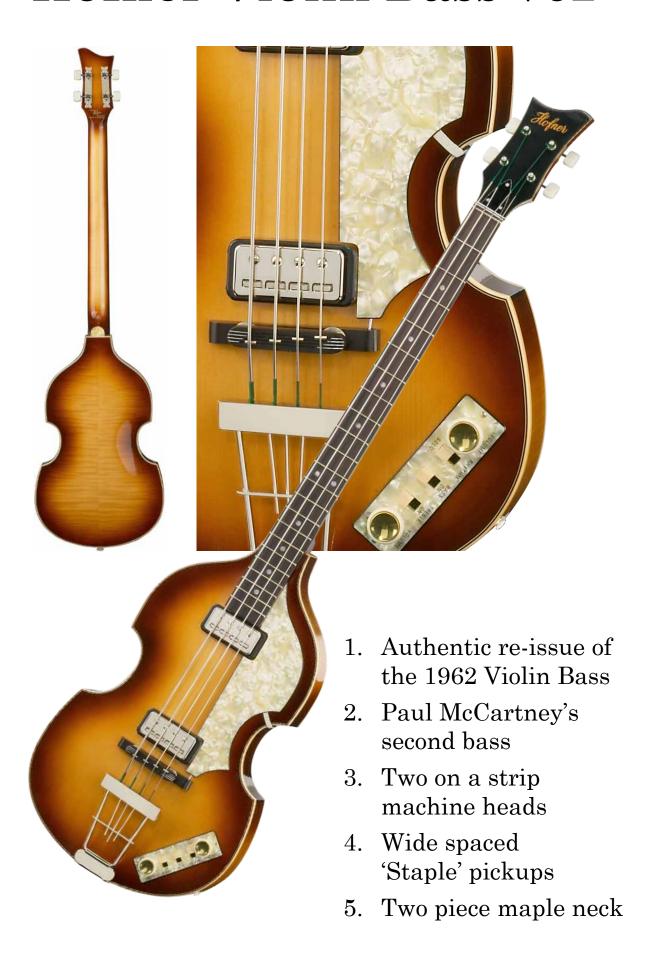

## Höfner Violin Bass v62

|                  | Q.P.                              | ECIFICATION SHEET       |           |
|------------------|-----------------------------------|-------------------------|-----------|
| Instrument:      | T                                 | LOW TOWN OFFICE         |           |
| Model:           | Violin Bass H500/1-62-0           |                         |           |
|                  |                                   | Description.            | Part No.  |
| Category<br>Body | Term                              | Description Visits Dags | Part No.  |
|                  | Shape                             | Violin Bass             |           |
|                  | Wood Top                          | Spruce                  |           |
|                  | Soundhole                         | None                    |           |
|                  | Wood Back                         | Flame Maple             |           |
|                  | Wood Sides                        | Flame Maple             |           |
|                  | Binding Top                       | Black / White / Black   |           |
|                  | Binding Back                      | Black / White / Black   |           |
|                  | Binding Sides                     | White                   |           |
|                  | Centerblock                       | None                    |           |
| Neck             | Wood                              | Flame Maple             |           |
|                  | Construction                      | Two Piece               |           |
|                  | Headstock Shape                   | Hofner Violin Bass      |           |
|                  | Logo and Artwork                  | Script                  |           |
|                  | Neck Joint                        | Violin Bass Set Neck    |           |
|                  | Joint At                          | 16th Fret               |           |
|                  | Thickness Neck + FB At 1st Fret   | 21mm                    |           |
|                  | Thickness Neck + FB At 12th Fret  | 24mm                    |           |
|                  | Heel Cap                          | White Pearl             |           |
| Fingerboard      | Wood                              | Rosewood                |           |
|                  | Scale                             | 30" / 76cm              |           |
|                  | Nut Width                         | 42mm                    |           |
|                  | Width At 12th Fret                | 48mm                    |           |
|                  | Inlays                            | Pearl Dots              |           |
|                  | Binding                           | None                    |           |
|                  | Side Dots                         | None                    |           |
|                  | Number Of Frets                   | 22                      |           |
| Bridge           | Material                          | Ebony                   |           |
|                  | Туре                              | Hofner Fretted          | H72/20B   |
| Finish           | Тор                               | Sunburst                |           |
|                  | Body                              | Sunburst                |           |
|                  | Neck                              | Sunburst                |           |
| Hardware         | Tuners                            | Strip Nickel            | H61/74B   |
|                  | Tuner Buttons                     | Plastic                 | 110 17 12 |
|                  | Tailpiece                         | Hofner Trapeze Nickel   | H62/30-S  |
|                  | Nut Material                      | Plastic                 | 1102/00 0 |
|                  | Pickguard                         | White Pearl             | H65/36    |
|                  | Pickup Neck                       | Hofner Staple Nickel    | H511B     |
|                  | Pickup Middle                     | Tiomor Otapie Michel    | 10110     |
|                  | · ·                               | Hofner Stanle Nickel    | H511B     |
|                  | Pickup Bridge                     | Hofner Staple Nickel    |           |
|                  | Potentiometer Knobs               | Gold top                | H909/15   |
|                  | Electrics                         | Hofner Pearl Panel      | HA2B-PC   |
| Setup            | Strings                           | Hofner Flat Wound       | H1133B    |
| secup            | Action Bass String at 12th Fret   | 3mm                     |           |
|                  | Action Treble String at 12th Fret | 2mm                     |           |