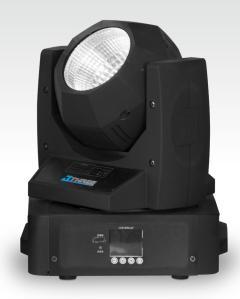

### 100W LED RGBW Wash Light

The **B Three** is the most powerful wash fixture of its size and weight in the world. It features a 100W RGBW COB LED chip and is pushed trough a high quality upgraded 80° - 96 mm lens. It is compact and lightweight fixture with an incredible fast continuous pan and tilt movement. Its soft rubber coated finish does not generate reflections