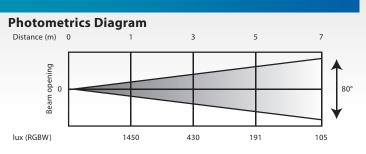

#### **Optical** 80° Beam angle Light output RGBW 1450 lux @ 1m 430 lux @ 3m 191 lux @ 5m 105 lux @ 7m Light output @ full 5240 lux @ 1m 1330 lux @ 2m 464 lux @ 3m 356 lux @ 4m 242 lux @ 5m Colours Red, blue, green & white Strobe 0-20 Hz