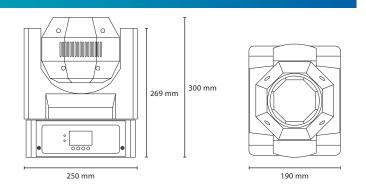

| Physical                        |                    |
|---------------------------------|--------------------|
| Dimensions (WxHxD)              | 250 x 300 x 190 mm |
| Packiging dimensions (WxHxD)    | 260 x 360 x 250 mm |
| Outer carton dimensions (2 pcs) | 530 x 380 x 530 mm |
| Nett weight                     | 4,6 kg             |
| Gross weight (1 pc)             | 5,2 kg             |
| Gross weight (4 pcs)            | 22 kg              |