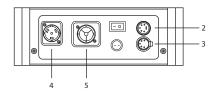

## **Connectivity**

- 1 TFT display & menu control button
- 2 DMX input
- 3 DMX output
- 4 Power input
- 5 Power output

| Accessories      |  |  |
|------------------|--|--|
| Included         |  |  |
| 1x Powercable    |  |  |
| 1x Omega bracket |  |  |