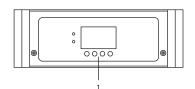

## **Connectivity**

- 1 TFT display & menu control button
- 2 DMX input
- 3 DMX output
- 4 Power input
- 5 Power output

| Accessories      |  |  |
|------------------|--|--|
| Included         |  |  |
| 1x Powercable    |  |  |
| 1x Omega bracket |  |  |