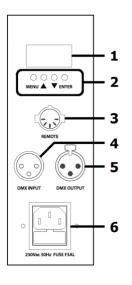

# Rear panel

- 1 LED display
- 2 4 button control panel
- 3 RF remote receiver connection (5-pin DIN)
- 4 DMX input (3-pin XLR)
- 5 DMX output (3-pin XLR)
- 6 IEC mains inlet & fuse holder