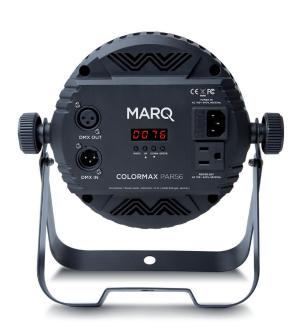

| DMX<br>channels   | 3/5/8                                     | Input Voltage        | 100 to 240 VAC, 50/60 Hz<br>(auto-switching)      |
|-------------------|-------------------------------------------|----------------------|---------------------------------------------------|
| DMX<br>Connectors | 3-pin DMX in/out                          | Power<br>Consumption | 18W                                               |
| Light Source      | 108 10 mm LEDs (36 red, 36 green, 36 blue | Unit Weight          | 1,6 kg                                            |
| Beam Angle        | 30°                                       | Unit Size            | 85 × 279 × 261 mm                                 |
|                   |                                           | IR compatible        | Yes, Colormax IR remote control (sold separately) |