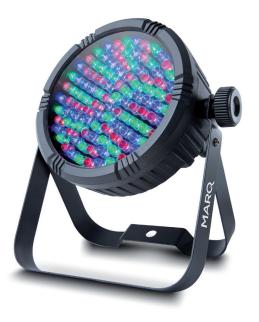

## **COLORMAX PAR 56**

## Lightweight Indoor LED Wash Light

- 108 x 10mm LEDs (36 red, 36 green, 36 blue)
- Sit-flat design hugs the floor, enables easy cable access
- Mix wide range of colors directly from menu without external controller
- Power Linking for fast setup, fewer cables
- Master/Slave mode for using multiple fixtures in large settings
- Multiple control options: DMX, Master/Slave, Sound-Active, Infrared Remote
- Compatible with Colormax IR remote control (sold separately)