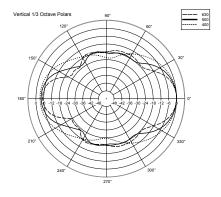

EVOX array design features constant horizontal directivity coverage of 90° x 30°, offering a perfect listening experience to the audience. The vertical array design is progressively shaped to guarantee a correct listening from the first row and to avoid a high frequency beaming typical of straight array The woofer section features a 15" inch high excursion woofer able to extend to the lowest frequencies and offer a quick and precise response up to the crossover point

#### **VERTICAL 1/3 POLAR PLOT**