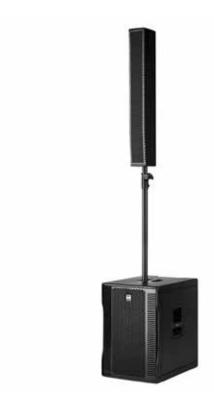

#### **DESCRIPTION**

EVOX is the professional RCF answer to small satellite-subwoofer or column style portable speakers. EVOX, designed for live sound, exceeds the portability and the performances of competition products.

EVOX 12 is the most powerful line-source in its class and offers a particularly profound and dynamic reproduction at high levels due to the built-in 1400W power amplifier. The top section has eight high performance neodymium 4 "full-range transducers with a phase plug. As a result, the EVOX 12 has a significantly increased low-mid playback at a constant level with a wide dispersion for the highs. The 15" subwoofer delivers powerful bass sound to reinforce a big party or the kick drum of a live band. Despite high performance, the enclosure is very compact, and thanks to integrated wheels and extendable handle very easy to transport

#### PHYSICAL

| TITISICAL      |                      |
|----------------|----------------------|
| Height:        | 2220 mm (87.4")      |
| Width:         | 410 mm (16.14")      |
| Depth:         | 560 mm (22.050")     |
| Net Weight:    | 36.4 kg (80.24 lbs)  |
| Cabinet:       | Baltic birch plywood |
| Hardware:      | 2 x M6               |
| Handles:       | 2 side, 1 top        |
| Pole mount cap | yes                  |
| Colour:        | Black                |