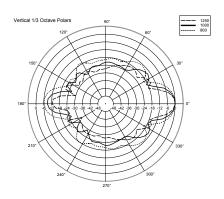

EVOX array design features constant horizontal directivity coverage of 90° x 30°, offering a perfect listening experience to the audience. The vertical array design is progressively shaped to guarantee a correct listening from the first row and to avoid a high frequency beaming typical of straight array The woofer section features a 15" inch high excursion woofer able to extend to the lowest frequencies and offer a quick and precise response up to the crossover point

#### **VERTICAL 1/3 POLAR PLOT**