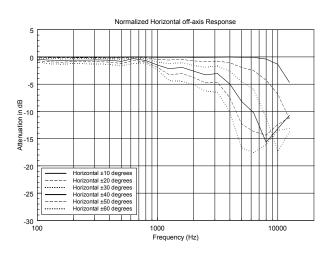

EVOX array design features constant horizontal directivity coverage of 90° x 30°, offering a perfect listening experience to the audience. The vertical array design is progressively shaped to guarantee a correct listening from the first row and to avoid a high frequency beaming typical of straight array The woofer section features a 15" inch high excursion woofer able to extend to the lowest frequencies and offer a quick and precise response up to the crossover point