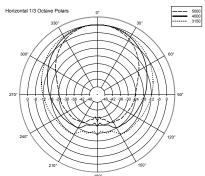

#### HORIZONTAL 1/3 POLAR PLOT

EVOX array design features constant horizontal directivity coverage of 90° x 30°, offering a perfect listening experience to the audience. The vertical array design is progressively shaped to guarantee a correct listening from the first row and to avoid a high frequency beaming typical of straight array The woofer section features a 15" inch high excursion woofer able to extend to the lowest frequencies and offer a quick and precise response up to the crossover point

#### ACOUSTICAL SPECIFICATIONS

| Frequency response:        | 40 Hz- 20 Khz    |
|----------------------------|------------------|
| Max SPL:                   | 130 dB           |
| Horizontal coverage angle: | 90°              |
| Vertical coverage angle:   | 30°              |
| Fullrange:                 | 8x4.0", 1.0"v.c. |
| Woofer:                    | 15", 3.0" v.c.   |