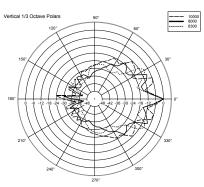

er:      | 140 Watt      |
|-------------------|---------------|
| High frequencies: | 400 Watt      |
| Low frequencies:  | 1000 Watt     |
| Cooling:          | convection    |
| Connection:       | VDE connector |

#### PHYSICAL

| TITISICAL      |                      |
|----------------|----------------------|
| Height:        | 2220 mm (87.4")      |
| Width:         | 410 mm (16.14")      |
| Depth:         | 560 mm (22.050")     |
| Net Weight:    | 36.4 kg (80.24 lbs)  |
| Cabinet:       | Baltic birch plywood |
| Hardware:      | 2 x M6               |
| Handles:       | 2 side, 1 top        |
| Pole mount cap | yes                  |
| Colour:        | Black                |

















#### HORIZONTAL 1/3 POLAR PLOT













#### **VERTICAL 1/3 POLAR PLOT**















#### **PART NUMBERS**

13000481 - 230 VOLT 13000482 - 115 VOLT



#### **ACCESSORIES**

EVOX 12 COVER

Protection cover for EVOX 8