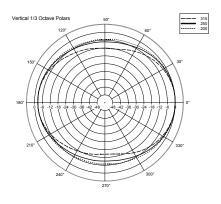

EVOX array design features constant horizontal directivity coverage of 90° x 30°, offering a perfect listening experience to the audience. The vertical array design is progressively shaped to guarantee a correct listening from the first row and to avoid a high frequency beaming typical of straight array The woofer section features a 15" inch high excursion woofer able to extend to the lowest frequencies and offer a quick and precise response up to the crossover point

#### **VERTICAL 1/3 POLAR PLOT**