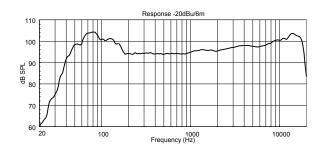

#### ACOUSTICAL SPECIFICATIONS

| Frequency response:        | 40 Hz- 20 Khz    |
|----------------------------|------------------|
| Max SPL:                   | 130 dB           |
| Horizontal coverage angle: | 90°              |
| Vertical coverage angle:   | 30°              |
| Fullrange:                 | 8x4.0", 1.0"v.c. |
| Woofer:                    | 15", 3.0" v.c.   |