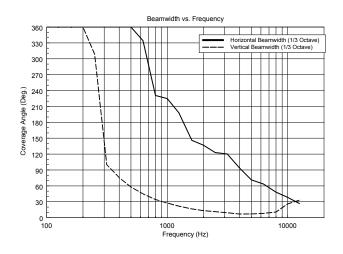

EVOX array design features constant horizontal directivity coverage of 90° x 30°, offering a perfect listening experience to the audience. The vertical array design is progressively shaped to guarantee a correct listening from the first row and to avoid a high frequency beaming typical of straight array The woofer section features a 15" inch high excursion woofer able to extend to the lowest frequencies and offer a quick and precise response up to the crossover point

#### ACOUSTICAL SPECIFICATIONS

| Frequency response:        | 40 Hz- 20 Khz    |
|----------------------------|------------------|
| Max SPL:                   | 130 dB           |
| Horizontal coverage angle: | 90°              |
| Vertical coverage angle:   | 30°              |
| Fullrange:                 | 8x4.0", 1.0"v.c. |
| Woofer:                    | 15", 3.0" v.c.   |