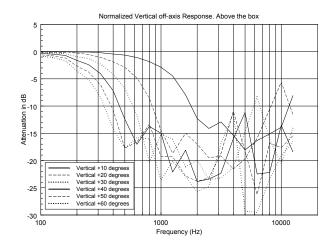

EVOX array design features constant horizontal directivity coverage of 90° x 30°, offering a perfect listening experience to the audience. The vertical array design is progressively shaped to guarantee a correct listening from the first row and to avoid a high frequency beaming typical of straight array The woofer section features a 15" inch high excursion woofer able to extend to the lowest frequencies and offer a quick and precise response up to the crossover point