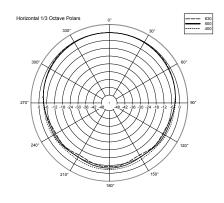

#### HORIZONTAL 1/3 POLAR PLOT

EVOX array design features constant horizontal directivity coverage of 90° x 30°, offering a perfect listening experience to the audience. The vertical array design is progressively shaped to guarantee a correct listening from the first row and to avoid a high frequency beaming typical of straight array The woofer section features a 15" inch high excursion woofer able to extend to the lowest frequencies and offer a quick and precise response up to the crossover point

#### ACOUSTICAL SPECIFICATIONS

| Frequency response:        | 40 Hz- 20 Khz    |
|----------------------------|------------------|
| Max SPL:                   | 130 dB           |
| Horizontal coverage angle: | 90°              |
| Vertical coverage angle:   | 30°              |
| Fullrange:                 | 8x4.0", 1.0"v.c. |
| Woofer:                    | 15", 3.0" v.c.   |