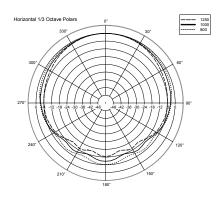

#### HORIZONTAL 1/3 POLAR PLOT

EVOX array design features constant horizontal directivity coverage of 90° x 30°, offering a perfect listening experience to the audience. The vertical array design is progressively shaped to guarantee a correct listening from the first row and to avoid a high frequency beaming typical of straight array The woofer section features a 15" inch high excursion woofer able to extend to the lowest frequencies and offer a quick and precise response up to the crossover point

#### ACOUSTICAL SPECIFICATIONS

| Frequency response:        | 40 Hz- 20 Khz    |
|----------------------------|------------------|
| Max SPL:                   | 130 dB           |
| Horizontal coverage angle: | 90°              |
| Vertical coverage angle:   | 30°              |
| Fullrange:                 | 8x4.0", 1.0"v.c. |
| Woofer:                    | 15", 3.0" v.c.   |