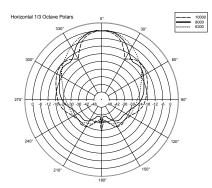

EVOX array design features constant horizontal directivity coverage of 90° x 30°, offering a perfect listening experience to the audience. The vertical array design is progressively shaped to guarantee a correct listening from the first row and to avoid a high frequency beaming typical of straight array The woofer section features a 15" inch high excursion woofer able to extend to the lowest frequencies and offer a quick and precise response up to the crossover point

#### HORIZONTAL 1/3 POLAR PLOT