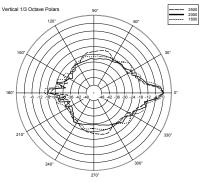

EVOX array design features constant horizontal directivity coverage of 90° x 30°, offering a perfect listening experience to the audience. The vertical array design is progressively shaped to guarantee a correct listening from the first row and to avoid a high frequency beaming typical of straight array The woofer section features a 15" inch high excursion woofer able to extend to the lowest frequencies and offer a quick and precise response up to the crossover point

#### **VERTICAL 1/3 POLAR PLOT**