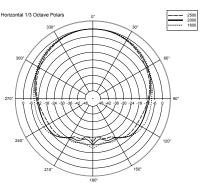

#### HORIZONTAL 1/3 POLAR PLOT

EVOX array design features constant horizontal directivity coverage of 90° x 30°, offering a perfect listening experience to the audience. The vertical array design is progressively shaped to guarantee a correct listening from the first row and to avoid a high frequency beaming typical of straight array The woofer section features a 15" inch high excursion woofer able to extend to the lowest frequencies and offer a quick and precise response up to the crossover point

#### ACOUSTICAL SPECIFICATIONS

| Frequency response:        | 40 Hz- 20 Khz    |
|----------------------------|------------------|
| Max SPL:                   | 130 dB           |
| Horizontal coverage angle: | 90°              |
| Vertical coverage angle:   | 30°              |
| Fullrange:                 | 8x4.0", 1.0"v.c. |
| Woofer:                    | 15", 3.0" v.c.   |