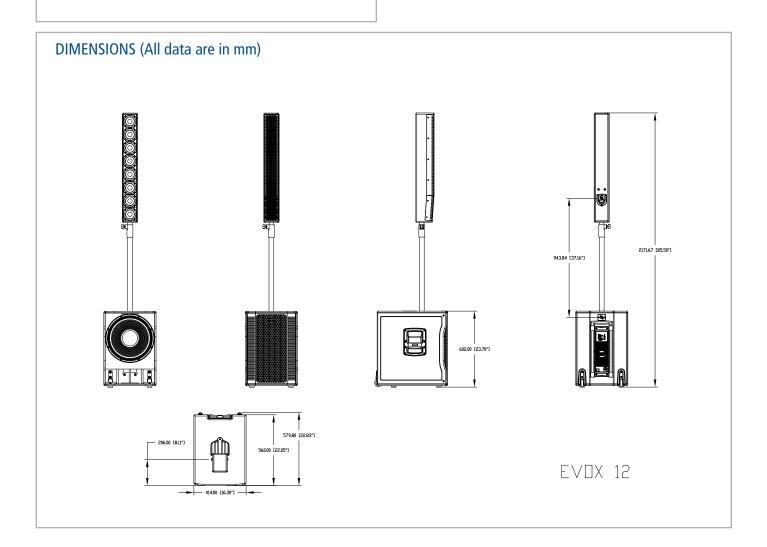

#### PHYSICAL

| TITISICAL      |                      |
|----------------|----------------------|
| Height:        | 2220 mm (87.4")      |
| Width:         | 410 mm (16.14")      |
| Depth:         | 560 mm (22.050")     |
| Net Weight:    | 36.4 kg (80.24 lbs)  |
| Cabinet:       | Baltic birch plywood |
| Hardware:      | 2 x M6               |
| Handles:       | 2 side, 1 top        |
| Pole mount cap | yes                  |
| Colour:        | Black                |