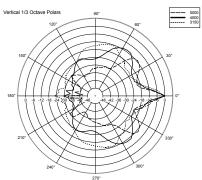

EVOX array design features constant horizontal directivity coverage of 90° x 30°, offering a perfect listening experience to the audience. The vertical array design is progressively shaped to guarantee a correct listening from the first row and to avoid a high frequency beaming typical of straight array The woofer section features a 15" inch high excursion woofer able to extend to the lowest frequencies and offer a quick and precise response up to the crossover point

#### **VERTICAL 1/3 POLAR PLOT**