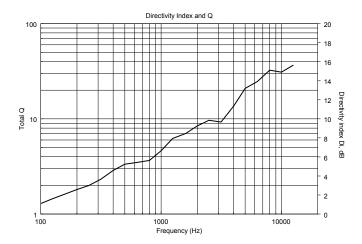

EVOX array design features constant horizontal directivity coverage of 90° x 30°, offering a perfect listening experience to the audience. The vertical array design is progressively shaped to guarantee a correct listening from the first row and to avoid a high frequency beaming typical of straight array The woofer section features a 15" inch high excursion woofer able to extend to the lowest frequencies and offer a quick and precise response up to the crossover point