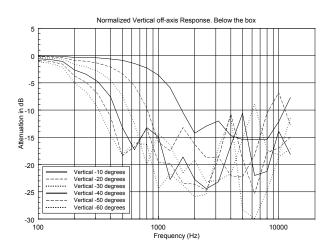

EVOX array design features constant horizontal directivity coverage of 90° x 30°, offering a perfect listening experience to the audience. The vertical array design is progressively shaped to guarantee a correct listening from the first row and to avoid a high frequency beaming typical of straight array The woofer section features a 15" inch high excursion woofer able to extend to the lowest frequencies and offer a quick and precise response up to the crossover point