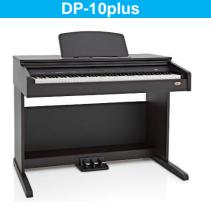

The **DP-10plus** Digital Piano is equipped with a weighted 88-key authentic and realistic playing experience. With 26 voices, 3 EQ setting, Reverb, Chorus and Flanger, it also offers a variety of great piano offers fantastic value for money for beginners and advancing musicians.