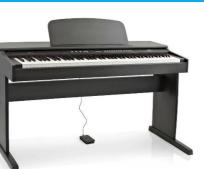

DP-6

DP-7

The **DP-7** compact digital piano in black is ideal for the player with limited space. The piano has a range of functions and effects, tone of a real acoustic piano without the hassles of tuning and maintenance. With a great sound and feel, easy to use controls and plenty of input and output options, the DP-6 represents great value for for ensemble playing perfect addition to any home or venue.