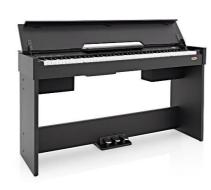

The **DP-10plus** Digital Piano is equipped with a weighted 88-key authentic and realistic playing experience. With 26 voices, 3 EQ setting, Reverb, Chorus and Flanger, it also offers a variety of great piano offers fantastic value for money for beginners and advancing musicians.