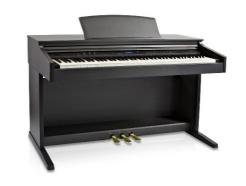

DP-6

DP-7

The **DP-7** compact digital piano in black is ideal for the player with limited space. The piano has a range of functions and effects, tone of a real acoustic piano without the hassles of tuning and maintenance. With a great sound and feel, easy to use controls and plenty of input and output options, the DP-6 represents great value for for ensemble playing perfect addition to any home or venue.