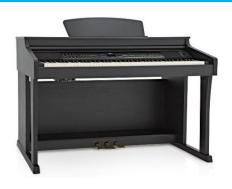

The **DP-10plus** Digital Piano is equipped with a weighted 88-key authentic and realistic playing experience. With 26 voices, 3 EQ setting, Reverb, Chorus and Flanger, it also offers a variety of great piano offers fantastic value for money for beginners and advancing musicians.