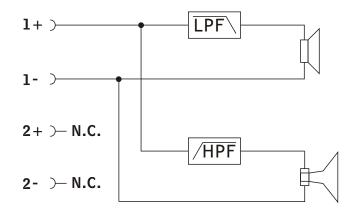

Axial Sensitivity(1m/1w)       | : 97dB            |
| Max Calculated SPL(1m          | n): 124dB         |
| Rec.Hipass Frequency           | : 30Hz            |
| Long Term Load Power:          | 250W              |
| Short Term Load Power:         | 500W              |
| Dispersion(HXV):               | 80°x 80°          |
| LF Transducer:                 | 12″/65mm          |
| HF Transducer:                 | 1″/34mm           |
| Crossover Frequency:           | 3000Hz            |
| Nominal Impedance:             | 8 Ohms            |
| Connector:                     | 2	imesNL4 Speakon |
| Dim (W $\times$ H $\times$ D): | 430mm×502mm×345mm |
| Net Weight:                    | 17Kg              |
| Shipping Weight:               | 19Kg              |









### **Block Diagram**



### **Dimension Drawings**