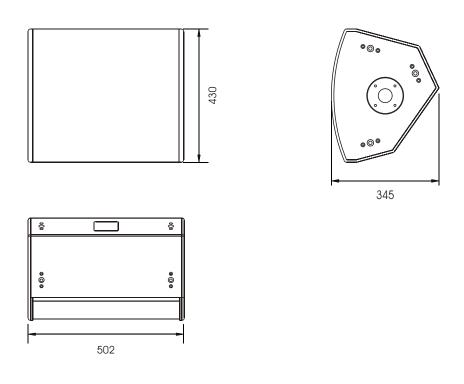

### **Dimension Drawings**

## **Technical Specification:**

| Freq.Range(-10dB):             | 60Hz~20kHz        |
|--------------------------------|-------------------|
| Axial Sensitivity(1m/1w)       | : 97dB            |
| Max Calculated SPL(1m          | n): 124dB         |
| Rec.Hipass Frequency           | : 30Hz            |
| Long Term Load Power:          | 250W              |
| Short Term Load Power:         | 500W              |
| Dispersion(HXV):               | 80°x 80°          |
| LF Transducer:                 | 12″/65mm          |
| HF Transducer:                 | 1″/34mm           |
| Crossover Frequency:           | 3000Hz            |
| Nominal Impedance:             | 8 Ohms            |
| Connector:                     | 2	imesNL4 Speakon |
| Dim (W $\times$ H $\times$ D): | 430mm×502mm×345mm |
| Net Weight:                    | 17Kg              |
| Shipping Weight:               | 19Kg              |