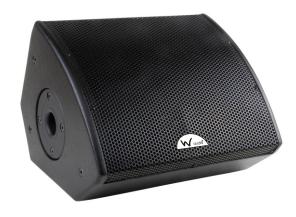

# SM-12

## General Description and Applications:

The W Audio SM Series are stage monitor loudspeakers and are designed to meet precise requirements in professional applications. Exhibiting a flat output and phase responses, full-range bandwidth, and exceptional impulse response, the SM Series far exceeds the capabilities of conventional stage monitors while offering the simplicity of setup and operation provided by these speakers.

The SM Series wide frequency range enables accurate reproduction of both vocals and instruments with a high gain before feedback, and provides excellent intelligibility at high output levels with low distortion and no coloration added to the signal. The cabinet is also engineered to have exceptional low-frequency headroom, which can be helpful in some applications such as the extreme low frequency demands of high-level drum monitoring.