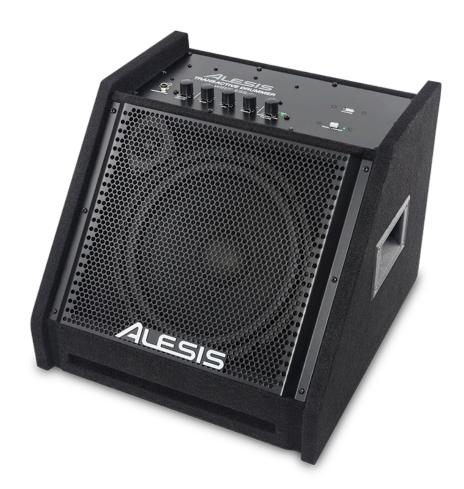

# INNOVATIVE DESIGN

The versatile TransActive Drummer Wireless is excellent as a stage amp, monitor, or practice amp. Recessed handles allow for easy transport, and the metal grille provides added protection. The angled front of the TransActive Drummer Wireless offers the correct monitoring position for the seated drummer. Nearly all connections are made on the back panel, keeping the top-mounted controls clean and clutter free for quick access during performance or practice.

#### **Key Features:**

- Stereo 1/4" and RCA inputs
- Stream sound from any Bluetooth® device using simple, single-button pairing
- Bass, Middle, and Treble tone controls
- Powerful 100 Watt power amp
- 10" low-frequency driver; 1" tweeter
- Private/Practice 1/4" headphone output
- Stereo 1/4" outputs
- Stereo link for combining two units
- Recessed handles for easy transport
- Angled baffle provides perfect position
- USB charging port