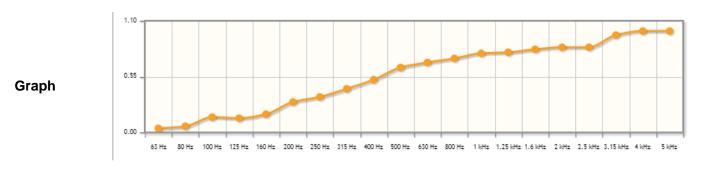

Flexi Panel A50 offers you the best performance on medium and high frequencies.

Commonly applied in particularly demanding rooms such as recording or broadcast studios, the panel provides one of the best acoustic solutions on the market, at an attractive price. It also has a unique characteristic - when placed in a sequence the panel junctions become undetectable, allowing you to hide cables in the cavities.

## Flexi A50

Scratch Resistance: No Washable: No

- PerformanceFunctionality: Absorption<br/>Absorption Frequency: High<br/>alpha with Shape Indicators: 0.6<br/>NRC: 0.600Fire Class European (EN): Euroclass F
- ShippingUnits Per Box: 12 boxes<br/>Box Dimensions: 630.0 x 630.0 x 620.0 mm<br/>Box Weight: 6.3 kg
- Row Materials Material: Foam Foam Type: M1
- Design Edges: Angled
- Installation Place: Wall, Ceiling Fixing Type: Glued